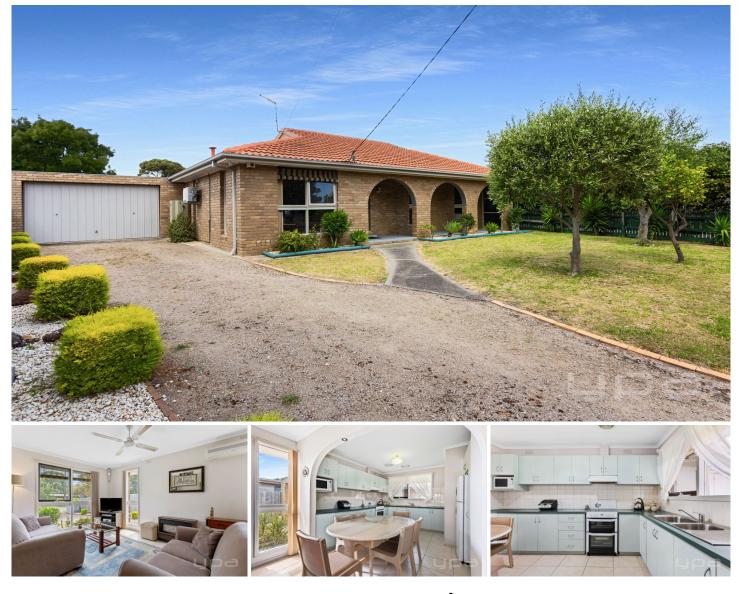

## 29 Kingfisher Avenue Capel Sound VIC

Located just minutes to the pristine sandy shores of the Capel Sound Foreshore and Bay Trail, this immaculate, single level brick home offers the ideal opportunity to secure your first home, beachside investment, or holiday home by the bay.

Conveniently positioned halfway between Rye Village and Rosebud Plaza, from this central location you are also just moments from an array of exciting local tourist attractions and recreational facilities including golf courses, day spas, restaurants, and cafes. For those who prefer to immerse themselves in the great outdoors, there are also many coastal adventure activities close by including, hiking trails, nature walks, and surf breaks.

Offering the additional option for a lucrative holiday or permanent long term investment, this lovely property

## 3 🎮 1 🚔 1 🚘

| Price     | : \$ 788,000                     |
|-----------|----------------------------------|
| Land Size | : 813 sqm                        |
| View      | : https://www.ypa.com.au/7928708 |