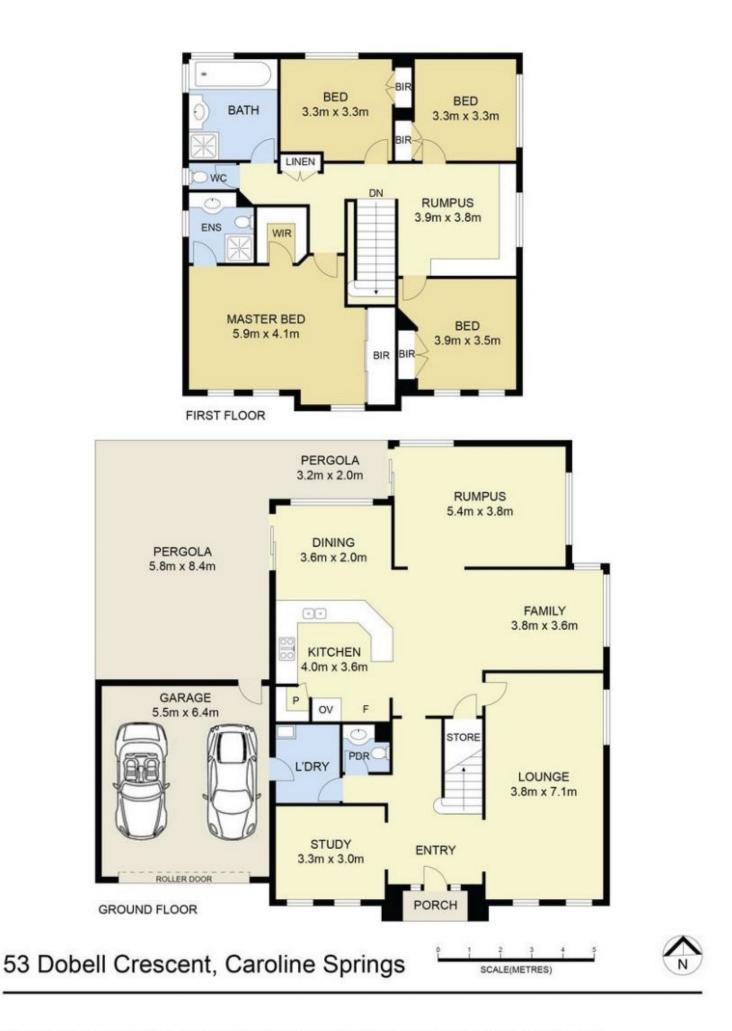

## 53 Dobell Crescent CAROLINE SPRINGS VIC

Nestled in the heart of Caroline Springs, this inviting property welcomes you with its charming frontage, promising a lifestyle of comfort and convenience.

As you step inside, you're greeted by a spacious lounge and study area, perfect for unwinding after a long day or creating a productive workspace. The family area seamlessly connects with the dining space and ample kitchen, forming the heart of the home where cherished memories are made over delicious meals and lively conversations. Adding to the versatility of the layout, a rumpus room provides an additional space for relaxation or entertainment, catering to the diverse needs of modern families.

Venturing upstairs, a serene retreat area awaits, offering a peaceful sanctuary away from the hustle and bustle below.

| Price     | : Private Sale   \$750,000 - \$800,000 |
|-----------|----------------------------------------|
| Land Size | : 501 sqm                              |
| View      | : https://www.ypa.com.au/7928535       |