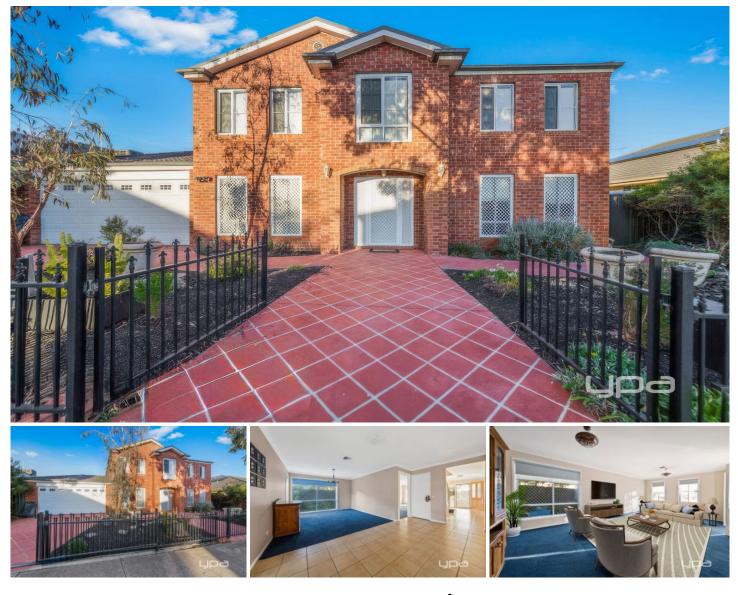

## 53 Dobell Crescent CAROLINE SPRINGS VIC

Nestled in the heart of Caroline Springs, this inviting property welcomes you with its charming frontage, promising a lifestyle of comfort and convenience.

As you step inside, you're greeted by a spacious lounge and study area, perfect for unwinding after a long day or creating a productive workspace. The family area seamlessly connects with the dining space and ample kitchen, forming the heart of the home where cherished memories are made over delicious meals and lively conversations. Adding to the versatility of the layout, a rumpus room provides an additional space for relaxation or entertainment, catering to the diverse needs of modern families.

Venturing upstairs, a serene retreat area awaits, offering a peaceful sanctuary away from the hustle and bustle below.

| Price     | : Private Sale   \$750,000 - \$800,000 |
|-----------|----------------------------------------|
| Land Size | : 501 sqm                              |
| View      | : https://www.ypa.com.au/7928535       |