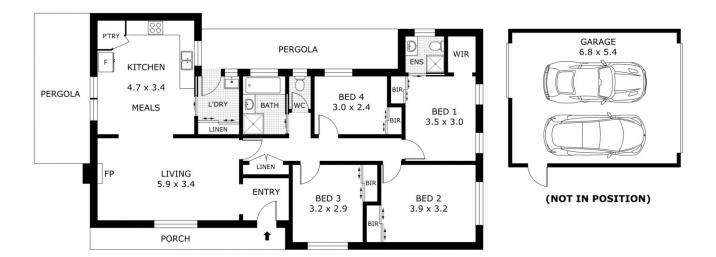

## 3 Lister Crescent Sunbury VIC

Nestled in the highly sought after Killara Estate, this beautiful family home sits on 641m2 approximately in a quiet court location with so much to love!

Entering the front door, you will be greeted with a large lounge area with a built in fireplace and a brick feature wall. Offering an open plan kitchen and dining space, complete with stone benchtops, stainless steel dishwasher, gas cooktop and oven.

The bedrooms feature mirrored built-in wardrobes, while the master bedroom boasts an ensuite bathroom and a spacious walk-in wardrobe.

Additional property features include roller shutters, roller blinds, double garage/shed on remote, additional off-street parking, and side gates with access to accommodate

## 3 Lister Crescent, Sunbury

Disclaimer: All images, views and diagrams are indicative only. Dimensions, areas and landscape are indicative and subject to change without notice. Purchasers should check the plans and specifications included in the terms of the contract of sale carefully prior to signing the contract.