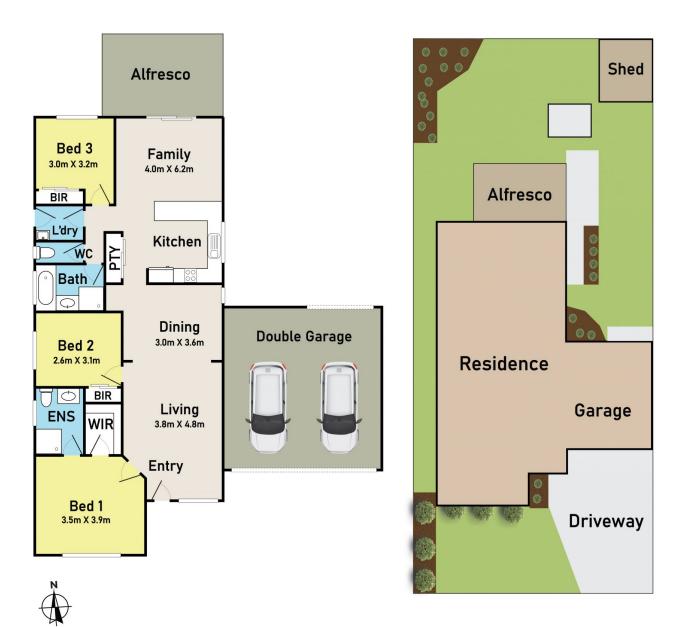

Upon stepping into this residence, you're greeted with a well-designed floor plan that seamlessly blends functionality and comfort. Boasting three bedrooms, all equipped with built-in robes, the master bedroom stands out with its walk-in robe and ensuite, offering a private sanctuary within the home. The central bathroom caters to the needs of the household, while a separate laundry adds

## Floor Plan

## Site Plan

## 17 Taplan Crescent, Cranbourne West

\* Dimensions are approximate and for illustrative purposes only