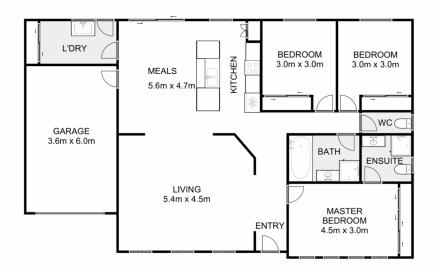

Entering this gorgeous home, you will be amazed by the generous sized living area at the front of the home. Opposite to the living area you enter into the spacious master bedroom, complete with a stunning ensuite that features extended tiling an extensive built in triple door robe. Whilst the remaining two bedrooms are generously sized while being serviced by a bright central bathroom featuring the same quality and upgrades as the ensuite.

Continuing through the you are met with a gorgeous

## 35 Chanticleer Avenue, Harkness

Whilst every attempt has been made to ensure the accuracy of the floor plan contained here, measurements of doors, windows, rooms and any other items are approximate and no responsibility is taken for any error, omission, or mis-statement. This plan is for illustrative purposes only and should be used as such by any prospective purchaser. The services, systems and appliances shown have not been tested and no guarantee as to their operability or efficiency can be given.