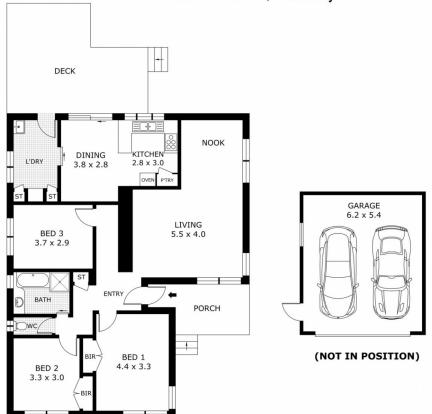

As you step inside, you are greeted by a spacious living area offering versatility to accommodate a study nook or any additional features you desire. The property comprises three bedrooms, two with built-in robes, the home is freshly painted throughout.

Entertain guests effortlessly on the expansive raised undercover deck looking over to the well maintained garden space, providing the perfect setting for outdoor gatherings. Convenience is key with the inclusion a double

## 11 Hood Crescent, Sunbury

Disclaimer: All images, views and diagrams are indicative only. Dimensions, areas and landscape are indicative and subject to change without notice.

Purchasers should check the plans and specifications included in the terms of the contract of sale carefully prior to signing the contract.