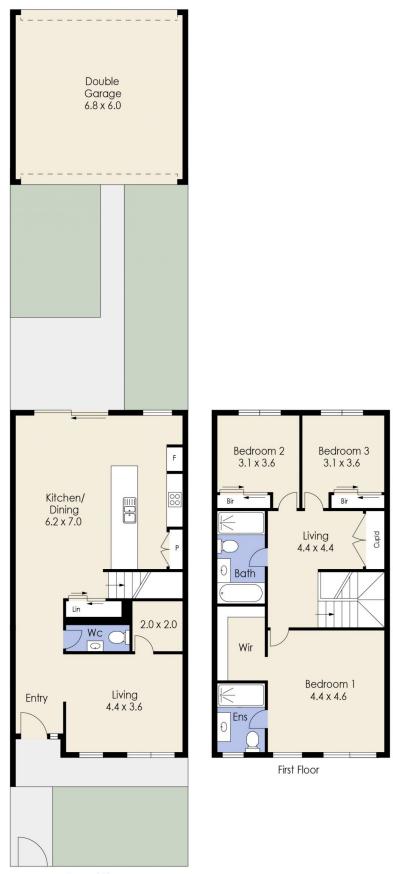

- ? Master bedroom with walk in robe and ensuite
- ? Two more further bedrooms both with built in robe.
- ? Central bathroom with toilet as well as downstairs powder room
- ? Kitchen equipped with stainless steel appliances and stone bench tops overlooking the meals and family area
- ? Separate living area
- ? Double remote garage
- ? Outdoor entertaining area

## 9 Pandan Walk, TARNEIT

**Ground Floor** 

Whilst every attempt has been made to ensure the accuracy of the floor plan contained here, measurements of doors, windows, rooms and any other items are approximate and no responsibility is taken for any error, omission, or mis-statement. This plan is for illustrative purposes only and should be used as such by any prospective purchaser. The services, systems and appliances shown have not been tested and no guarantee as to their operability or efficiency can be given.