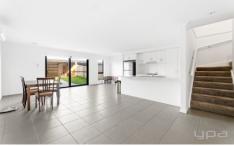

- ? Master bedroom with walk in robe and ensuite
- ? Two more further bedrooms both with built in robe.
- ? Central bathroom with toilet as well as downstairs powder room
- ? Kitchen equipped with stainless steel appliances and stone bench tops overlooking the meals and family area
- ? Separate living area
- ? Double remote garage
- ? Outdoor entertaining area