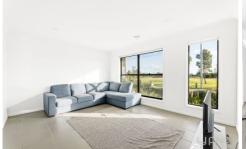

- ? Master bedroom with walk in robe and ensuite
- ? Two more further bedrooms both with built in robe.
- ? Central bathroom with toilet as well as downstairs powder room
- ? Kitchen equipped with stainless steel appliances and stone bench tops overlooking the meals and family area
- ? Separate living area
- ? Double remote garage
- ? Outdoor entertaining area