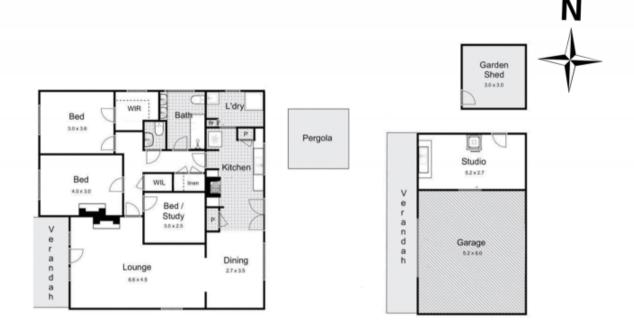

## 32 Young Street Bacchus Marsh VIC

Karinya 1914, Indulge in this picture-perfect gem in the heart of Bacchus Marsh's Central premium lifestyle precinct. This established double brick 3-bedroom residence seamlessly combines timeless charm with modern comforts. Located on Young Street, it places you, mere steps away from Shopping Centres, restaurants, cafes, chemist and within 800 meters of the hospital.

Immerse yourself in the finer elements indoors, with upscale features such as central heating, split system, fireplaces, high ceilings, feature cornices, powder room, bathroom and laundry with additional shower. The attic space is a great area for storage with built-in ladder and flooring to store those items that are not always used. With plenty of character, this home will not disappoint. The backyard is a true sanctuary, boasting exquisite gardens and versatile sheds including the mancave of which has