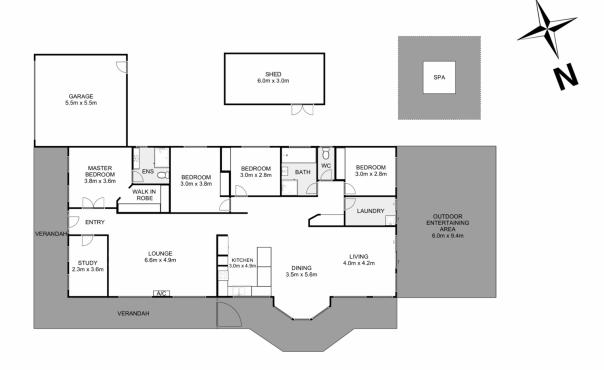

As you enter, you'll be greeted by the generously sized master bedroom, boasting a walk-in robe and bright ensuite. Adjacent to the master is the perfect study/nursery.

4 2 2 2

**Price** : \$ 810,000 **Land Size** : 1045 sqm

## 23 Park Lane, Harkness

Whilst every attempt has been made to ensure the accuracy of the floor plan contained here, measurements of doors, windows, rooms and any other items are approximate and no responsibility is taken for any error, omission, or mis-statement. This plan is for illustrative purposes only and should be used as such by any prospective purchaser. The services, systems and appliances shown have not been tested and no guarantee as to their operability or efficiency can be given.