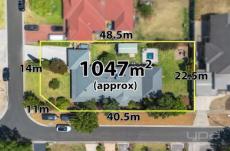

## 23 Park Lane Harkness VIC

This beautifully presented and quality-built home in the peaceful and exclusive Princeton Park Estate is one not to be missed. Situated on a massive 1047m2 (approx.) block in an impressive neighbourhood and within walking distance to Navan Park, and only a short drive to schools of all levels, Woodgrove Shopping Centre, Freeway access and more!

As you enter, you'll be greeted by the generously sized master bedroom, boasting a walk-in robe and bright ensuite. Adjacent to the master is the perfect study/nursery.

4 2 2 2

**Price** : \$ 810,000 **Land Size** : 1045 sqm

## 23 Park Lane, Harkness

Whilst every attempt has been made to ensure the accuracy of the floor plan contained here, measurements of doors, windows, rooms and any other items are approximate and no responsibility is taken for any error, omission, or mis-statement. This plan is for illustrative purposes only and should be used as such by any prospective purchaser. The services, systems and appliances shown have not been tested and no guarantee as to their operability or efficiency can be given.