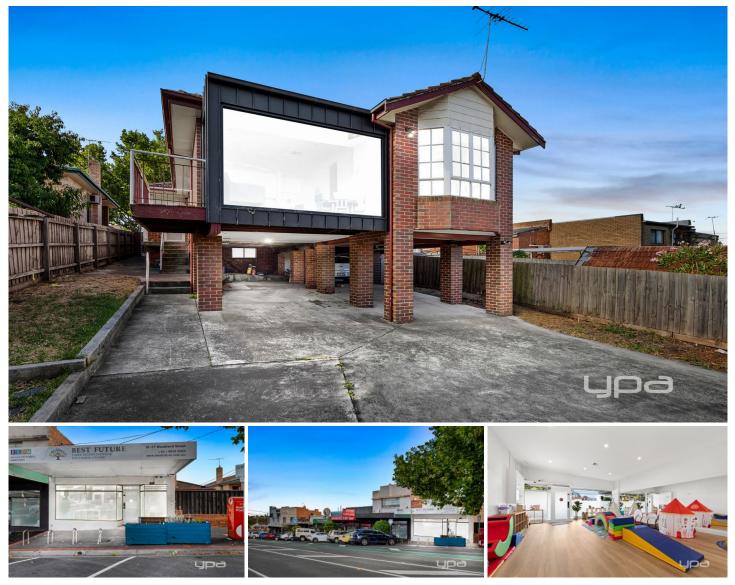

## **15-17 Woodland Street ESSENDON VIC**

This well-maintained Art Deco brick home, offering 8 bedrooms, 2 bathrooms, and parking space for 4 cars, is ideal for a large family. With the added bonus of its own shopfront and situated on approximately 490m2 app block, it presents a multitude of options. Fully renovated, this property comes with 2 kitchens appointed with integrated fridges. The new owner can easily work from home, retain as an investment with dual returns, or multilevel redevelop subject to council approval (STCA), the possibilities are abundant. Heating and cooling are comfortably and quietly provided via central ducted air conditioning to corner of the property. Positioned perfectly in a family-friendly environment, it is conveniently located near sought-after schools, local cafes, and a variety of dining options. The nearby Strathmore Railway Station is just a short walk away, providing quick transit into town.

8 🛤 2 🚔 4 🚘

**Price :** Private Sale | \$3,000,000 - \$3,300,000 **View :** https://www.ypa.com.au/7925179

Spencer Nguyen 0434 508 608