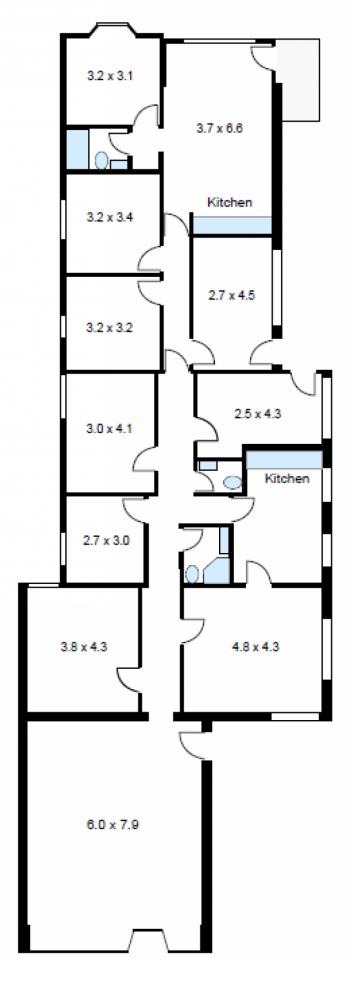

## **15-17 Woodland Street ESSENDON VIC**

This well-maintained Art Deco brick home, offering 8 bedrooms, 2 bathrooms, and parking space for 4 cars, is ideal for a large family. With the added bonus of its own shopfront and situated on approximately 490m2 app block, it presents a multitude of options. Fully renovated, this property comes with 2 kitchens appointed with integrated fridges. The new owner can easily work from home, retain as an investment with dual returns, or multilevel redevelop subject to council approval (STCA), the possibilities are abundant. Heating and cooling are comfortably and quietly provided via central ducted air conditioning to corner of the property. Positioned perfectly in a family-friendly environment, it is conveniently located near sought-after schools, local cafes, and a variety of dining options. The nearby Strathmore Railway Station is just a short walk away, providing quick transit into town.