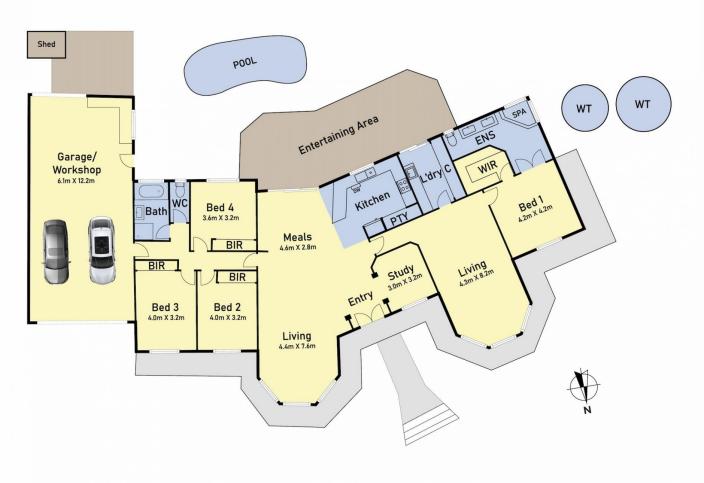

## 32 Holmwood Cres Doreen VIC

Welcome to your dream home! This stunning property nestled in the heart of Doreen offers everything your family could desire and more. With its spacious layout, modern amenities, and fantastic outdoor entertainment options, this home is sure to impress. Here's what it has to offer:

## Features:

- 4 bedrooms plus study, perfect for a growing family or hosting guests
  - 2 full bathrooms with tubs for convenience and comfort
- 4 car garage with drive through access, providing ample space for vehicles and storage
  - 2 spacious internal living areas, ideal for relaxation and

4 🗀 2 📛 4 🖨

**Price**: Private Sale \$1,390,000 - \$1,490,000

Land Size: 1155 sqm

View: https://www.ypa.com.au/7924748

Manu Kumar 0435 456 004

**Carla Primiano 0407 183 331** 