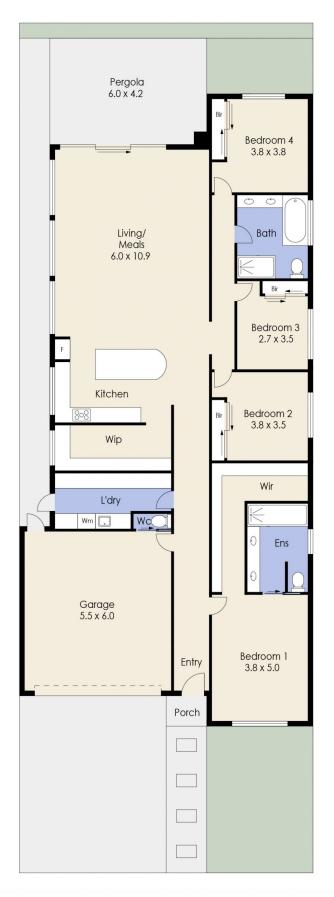

## 13 Mosley Crescent, TRUGANINA

Whilst every attempt has been made to ensure the accuracy of the floor plan contained here, measurements of doors, windows, rooms and any other items are approximate and no responsibility is taken for any error, omission, or mis-statement. This plan is for illustrative purposes only and should be used as such by any prospective purchaser. The services, systems and appliances shown have not been tested and no guarantee as to their operability or efficiency can be given.