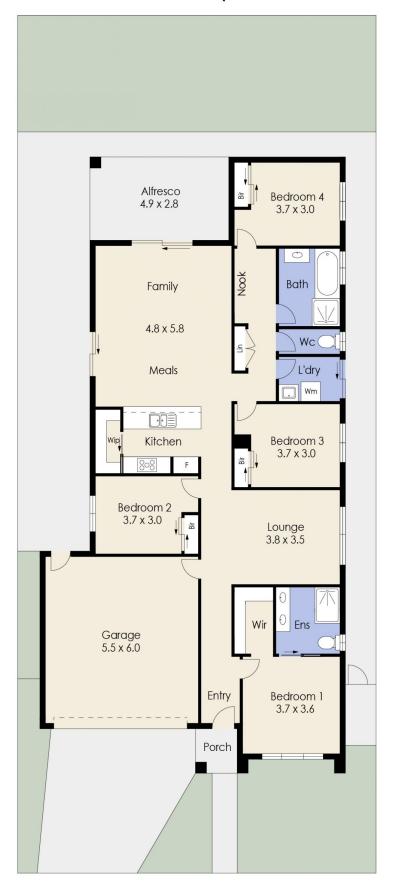

## 15 Amaretto Circuit, MANOR LAKES

Whilst every attempt has been made to ensure the accuracy of the floor plan contained here, measurements of doors, windows, rooms and any other items are approximate and no responsibility is taken for any error, omission, or mis-statement. This plan is for illustrative purposes only and should be used as such by any prospective purchaser. The services, systems and appliances shown have not been tested and no guarantee as to their operability or efficiency can be given.