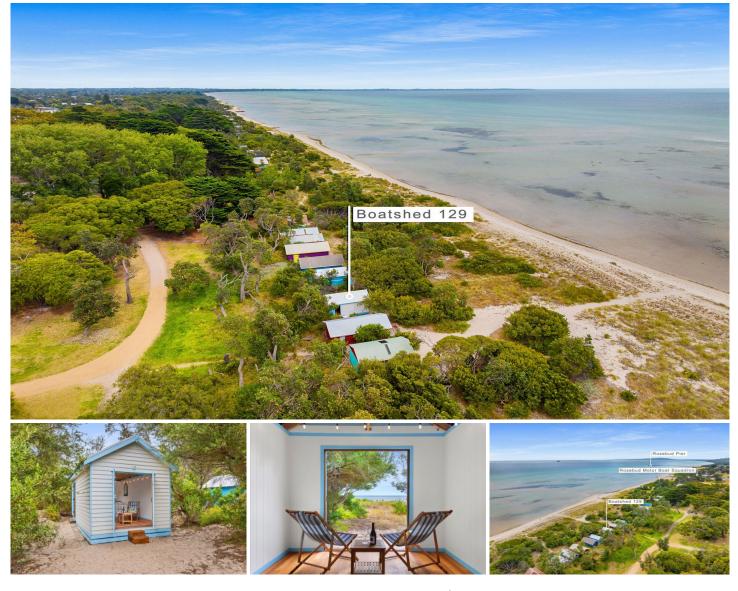

## 129 Boatshed Rosebud Foreshore, Point Nepean Road Rosebud VIC

Located along the pristine coastline of Port Phillip Bay, just metres to the water's edge and only a short distance to Rosebud Plaza and Rosebud Pier, this magical beach box will capture your heart immediately.

Classically designed and with no expense spared to create a dream Hamptons inspired interior, the current owners have utilised beautiful Dulux neutrals 'Shimmer Blue' and 'Antique White USA' to evoke a sense of calm and tranquillity as you watch the waves lap at the shore from your front step.

Furthermore, solid external doors have been used alongside Tasmanian Oak hardwood flooring and VJ internal wall panelling for an authentic recreation of the quintessential Peninsula beach box. 1 🎮 1 🚔