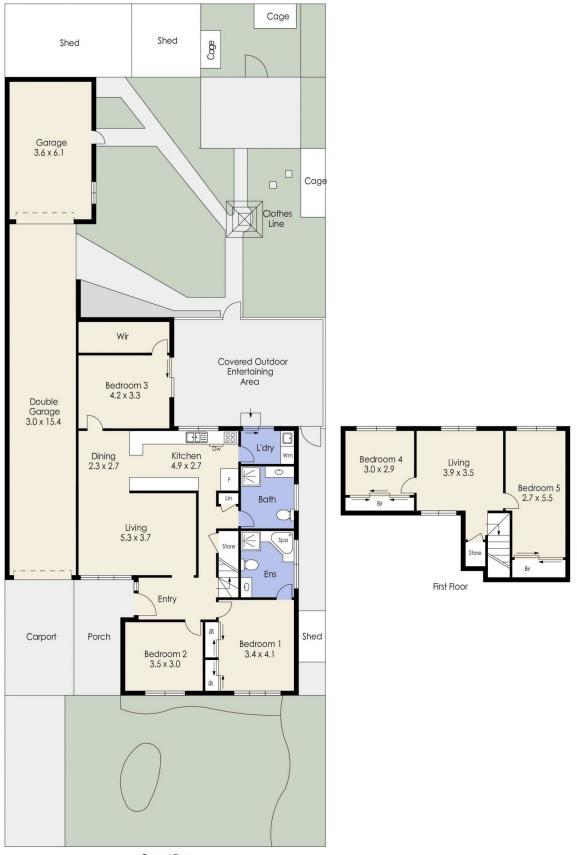

## 29 Bridge Road, MELTON SOUTH

Ground Floor

Whilst every attempt has been made to ensure the accuracy of the floor plan contained here, measurements of doors, windows, rooms and any other items are approximate and no responsibility is taken for any error, omission, or mis-statement. This plan is for illustrative purposes only and should be used as such by any prospective purchaser. The services, systems and appliances shown have not been tested and no guarantee as to their operability or efficiency can be given.