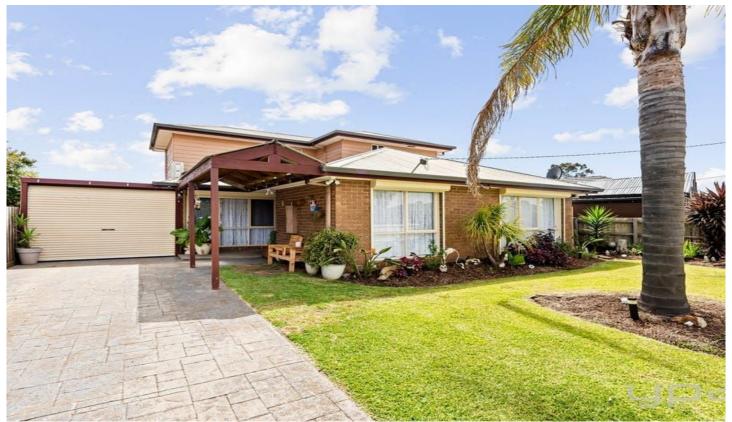

## 29 Bridge Road MELTON SOUTH VIC

Positioned in the sought after suburb of Melton South, this property sits on a 583m2(approx.) allotment and is in close proximity to every amenity you could need! Including schooling of all levels, Melton South and Cobblebank Train Stations, Cobblebank Athletics Track, Melton South Square, Cobblebank Village, Opalia Shopping Centre and easy Western Freeway Access providing an idealistic location for family living.

As soon as you enter this property you are greeted by a soothing colour palette, and roller shutters surrounding the property. The two bedrooms at the front of the home are both great in size, with the master showcasing a large ensuite, featuring spa bath, heat lamps and extended tiling. The ground floor hosts another bedroom at the rear of the property boasting a large robe/storage space, with direct access into the extended pergola.