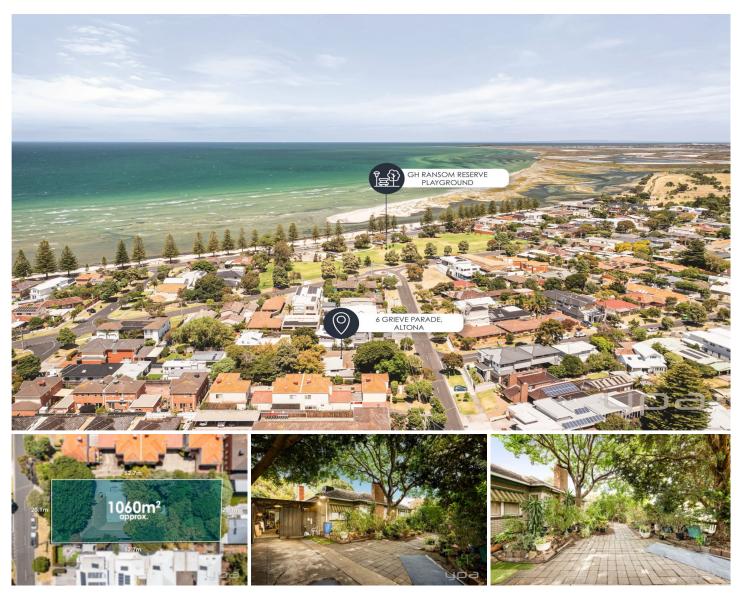

## **6 Grieve Parade Altona VIC**

Offered for the first time in over half a century this very unique opportunity of 1,060 square meters of prime land in the continuously evolving coastal neighbourhood.

With an expansive 20-meter frontage, this exceptional property offers boundless opportunities for all buyers, exuding a landmark potential and endless possibilities.

Nestled in a coveted blue-chip family enclave and esteemed lifestyle locale, you'll find yourself just a leisurely stroll away from the beach, train station, and the vibrant village centre.

Whether you're looking to construct your luxurious dream home, embark on a renovation project, or explore a grand multi development venture (subject to council approval), this property caters to your every ambition.

## 3 📭 1 🔓 3 😭

Price : \$ 1,500,000 Land Size : 1060 sqm

View: https://www.ypa.com.au/7920711

**James Antonio** 0401 889 248

Abdul Merabi 0424 263 506