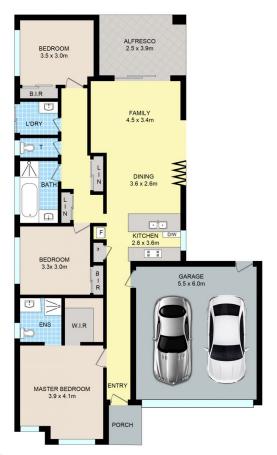

Step into a master bedroom adorned with a walk-in robe and ensuite, while the additional bedrooms boast built-in robes, creating spaces that effortlessly combine practicality with luxury. The allure of elegant patterned wooden floors

## 19 Bellini Dr, Greenvale

Disclaimer: Floor plan is for marketing purposes and is to be used as a guide only. Measurements are approximate and for illustrative purposes. Interested parties should make and rely on their own enquiries or refer to contract drawings for more accurate information.