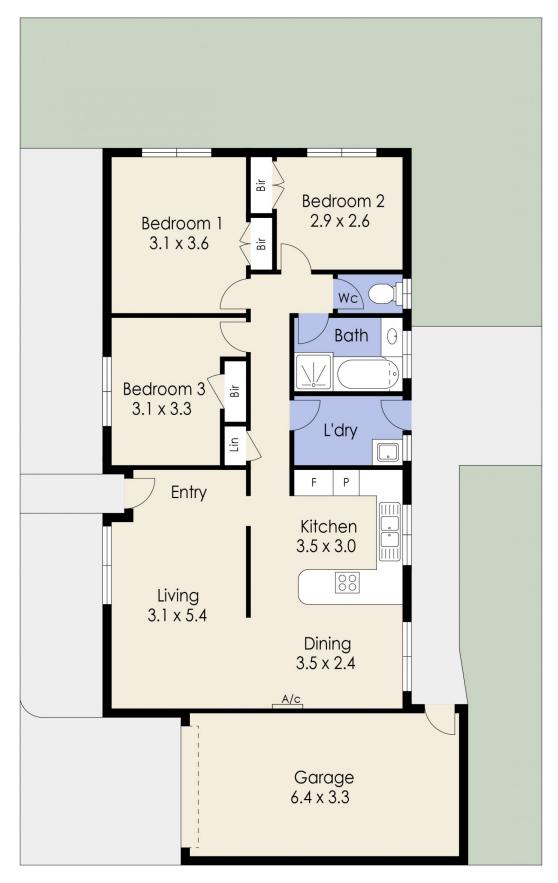

## 4/73 Rosella Avenue, WERRIBEE

Whilst every attempt has been made to ensure the accuracy of the floor plan contained here, measurements of doors, windows, rooms and any other items are approximate and no responsibility is taken for any error, omission, or mis-statement. This plan is for illustrative purposes only and should be used as such by any prospective purchaser. The services, systems and appliances shown have not been tested and no guarantee as to their operability or efficiency can be given.