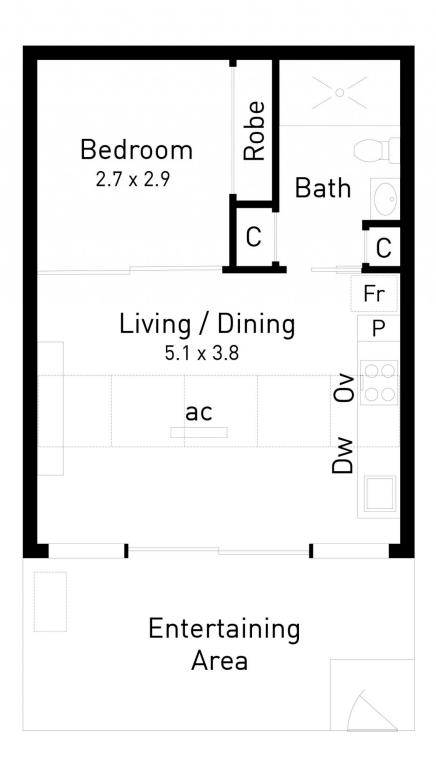

## C1/85 Haines Street North Melbourne VIC

This serene oasis is the perfect blend of comfort and style featuring 1-bedroom, 1-bathroom and a single secured car park. Nestled in lush green surroundings, the east-facing courtyard offers a tranquil retreat for your morning coffee or evening relaxation on your private timber deck. The updated kitchen consists of electric stainless-steel appliances, brand new cooktop, and elegant stone benches, complimented by a mirrored splashback.