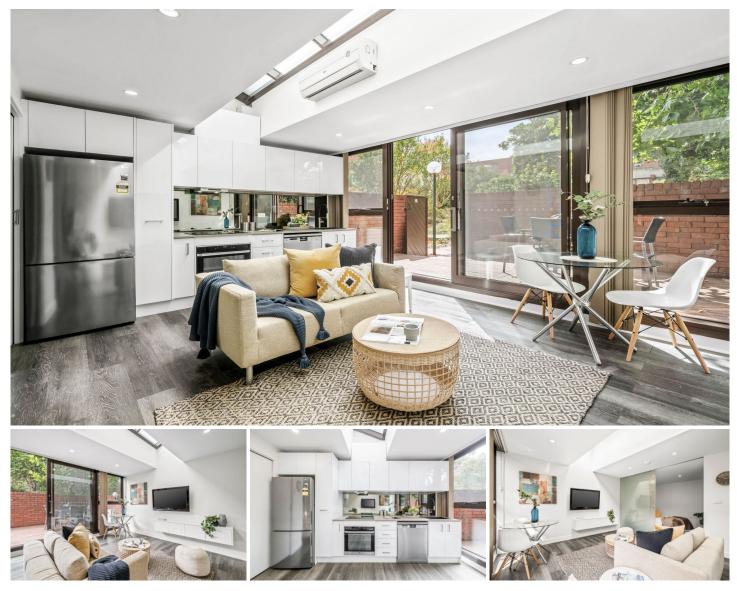

## C1/85 Haines Street North Melbourne VIC

This serene oasis is the perfect blend of comfort and style featuring 1-bedroom, 1-bathroom and a single secured car park. Nestled in lush green surroundings, the east-facing courtyard offers a tranquil retreat for your morning coffee or evening relaxation on your private timber deck. The updated kitchen consists of electric stainless-steel appliances, brand new cooktop, and elegant stone benches, complimented by a mirrored splashback.

The European laundry discreetly tucked within a bathroom that has floor to ceiling tiles enhancing the modern appeal. Enjoy year-round comfort with a reverse cycle split system and embrace the seamless indoor-outdoor transition with double glazed sliding doors leading to the courtyard. The bedroom is adorned with built-in mirrored robes adding functionality to the space.