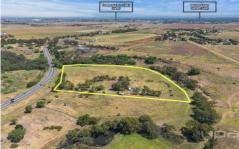

## 1964-1988 Melton Highway PLUMPTON VIC

Sitting on just over seven acres of land, this property hosts plenty of space for a dream home, or for a future land banking opportunity. Enjoy the tranquillity of rural living while being just a short drive away from schools, shopping centres, parks, and easy western freeway access.

Being closely located to everything both Melton and Taylors lakes have to offer this parcel of land holds a fantastic opportunity for any savvy investor or a buyer looking to build their dream home among the gumtrees. With endless growth continuing to happen in the western pocket of Melbourne this block holds the potential for future development and investment opportunities.

With endless possibilities, this block of land presents an unparalleled opportunity to craft the lifestyle you've always dreamed of. Don't miss your chance to make your mark on

**Price** : \$1,199,000 - \$1,249,000