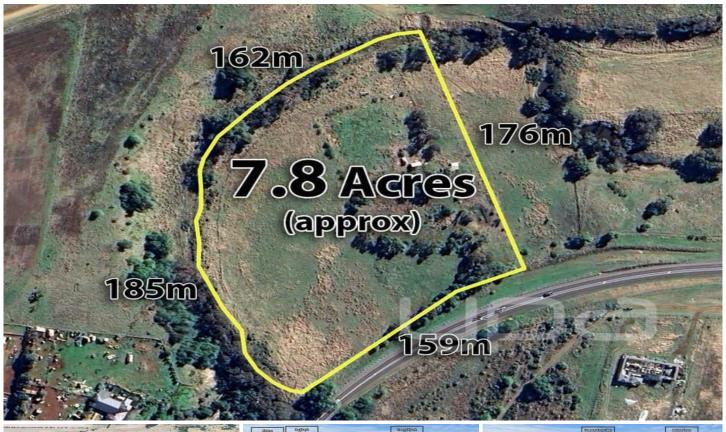

## 1964-1988 Melton Highway PLUMPTON VIC

Sitting on just over seven acres of land, this property hosts plenty of space for a dream home, or for a future land banking opportunity. Enjoy the tranquillity of rural living while being just a short drive away from schools, shopping centres, parks, and easy western freeway access.

Being closely located to everything both Melton and Taylors lakes have to offer this parcel of land holds a fantastic opportunity for any savvy investor or a buyer looking to build their dream home among the gumtrees. With endless growth continuing to happen in the western pocket of Melbourne this block holds the potential for future development and investment opportunities.

With endless possibilities, this block of land presents an unparalleled opportunity to craft the lifestyle you've always dreamed of. Don't miss your chance to make your mark on

**Price** : \$1,199,000 - \$1,249,000