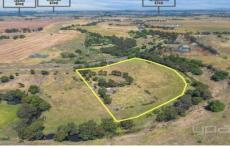

## 1964-1988 Melton Highway PLUMPTON VIC

Sitting on just over seven acres of land, this property hosts plenty of space for a dream home, or for a future land banking opportunity. Enjoy the tranquillity of rural living while being just a short drive away from schools, shopping centres, parks, and easy western freeway access.

Being closely located to everything both Melton and Taylors lakes have to offer this parcel of land holds a fantastic opportunity for any savvy investor or a buyer looking to build their dream home among the gumtrees. With endless growth continuing to happen in the western pocket of Melbourne this block holds the potential for future development and investment opportunities.

With endless possibilities, this block of land presents an unparalleled opportunity to craft the lifestyle you've always dreamed of. Don't miss your chance to make your mark on

**Price** : \$1,199,000 - \$1,249,000