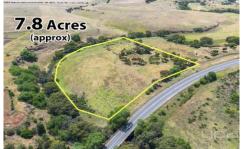

## 1964-1988 Melton Highway PLUMPTON VIC

Sitting on just over seven acres of land, this property hosts plenty of space for a dream home, or for a future land banking opportunity. Enjoy the tranquillity of rural living while being just a short drive away from schools, shopping centres, parks, and easy western freeway access.

Being closely located to everything both Melton and Taylors lakes have to offer this parcel of land holds a fantastic opportunity for any savvy investor or a buyer looking to build their dream home among the gumtrees. With endless growth continuing to happen in the western pocket of Melbourne this block holds the potential for future development and investment opportunities.

With endless possibilities, this block of land presents an unparalleled opportunity to craft the lifestyle you've always dreamed of. Don't miss your chance to make your mark on

**Price** : \$1,199,000 - \$1,249,000