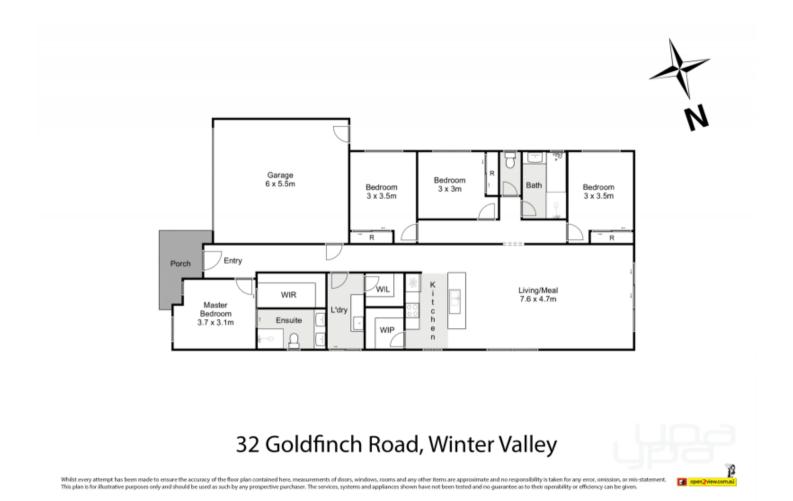

This residence caters to the practical needs of a modern family with four large bedrooms, each adorned with built-in