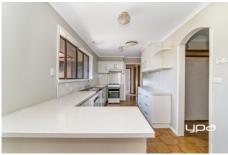

## This property features:

- ? 4 bedrooms complete with built in robes, master with an ensuite
- ? Kitchen with walk in pantry and an abundance of cupboard space
- ? Open plan living and dining area
- ? Separated living area
- ? Study with a nook area
- ? Double garage with additional car space
- ? Large garden shed
- ? Outdoor area with a grassed area, courtyard and pergola