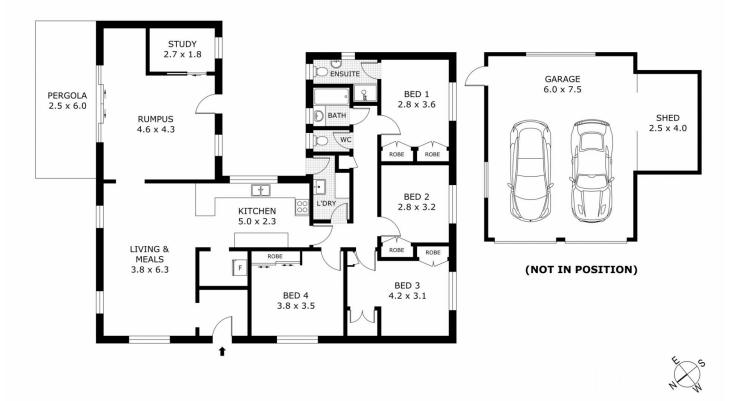

## 45 Ruthven Street Sunbury VIC

Welcome to this spacious home on a 706m2 approx. corner block packed with potential! Located in the desired and super popular Gum Tree Hills Estate step inside and envision your own personal touch. It has the perfect amount of space for comfortable living and entertaining.

## This property features:

- ? 4 bedrooms complete with built in robes, master with an ensuite
- ? Kitchen with walk in pantry and an abundance of cupboard space
- ? Open plan living and dining area
- ? Separated living area
- ? Study with a nook area
- ? Double garage with additional car space
- ? Large garden shed
- ? Outdoor area with a grassed area, courtyard and pergola

## 45 Ruthven Street, Sunbury

Disclaimer: All images, views and diagrams are indicative only. Dimensions, areas and landscape are indicative and subject to change without notice. Purchasers should check the plans and specifications included in the terms of the contract of sale carefully prior to signing the contract.