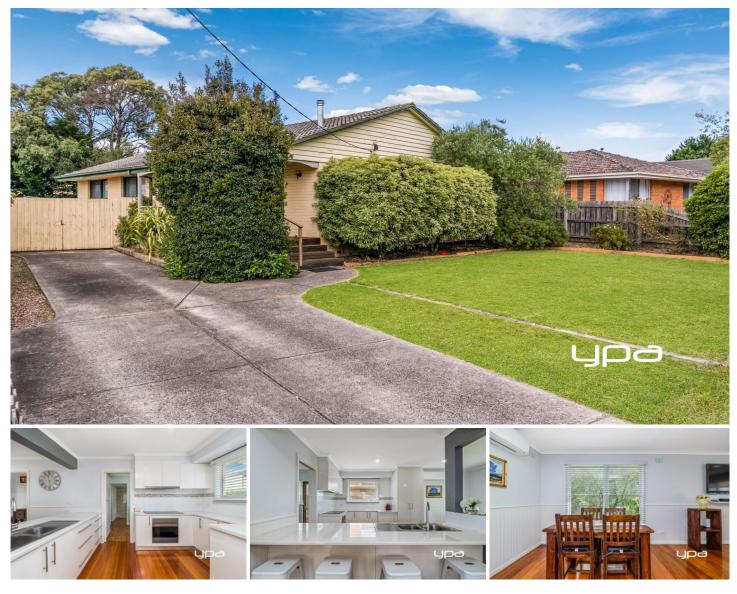

## **45 Dobell Avenue Sunbury VIC**

Welcome to your new home in the heart of Sunbury! This charming property offers the perfect blend of comfort, convenience, and style, making it an ideal choice for first-time buyers or those looking to downsize.

Situated on a generous 588m2 block approximately, this residence welcomes you with open arms from the moment you step through the front door. The spacious open-plan layout seamlessly connects the kitchen, living, and dining areas, providing a warm and inviting space for family gatherings.

The kitchen is a chef's delight, boasting modern appliances including an electric cooktop and electric oven, along with ample bench and cupboard space for all your needs, cosy up by the real log gas fire in the living area during chilly evenings.