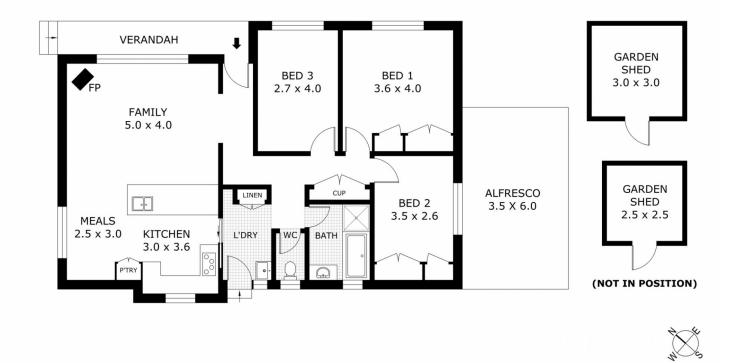

Situated on a generous 588m2 block approximately, this residence welcomes you with open arms from the moment you step through the front door. The spacious open-plan layout seamlessly connects the kitchen, living, and dining areas, providing a warm and inviting space for family gatherings.

## 3 🎮 1 🚰 1 🚘

| Price     | : \$ 534,000                     |
|-----------|----------------------------------|
| Land Size | : 588 sqm                        |
| View      | : https://www.ypa.com.au/7917910 |