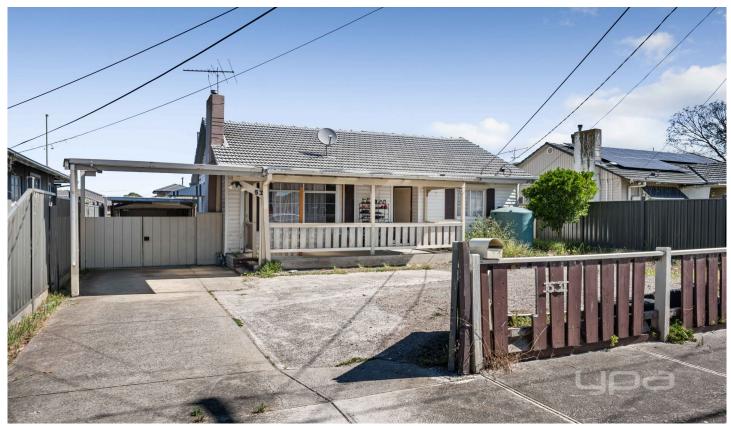

## 53 Bindi Street Glenroy VIC

Ideally suited to family living or redevelopment, this substantial 639sqm (approx.) landholding boasts clear, level dimensions with a sought-after rear easterly orientation.

An appealing prospect when viewed from a homeownership or investment point-of-view, build a new or improve upon the pre-existing dwellings in an area where capital investments are rewarded.

The site includes an original front dwelling three-bedroom home with a formal lounge, meals/kitchen zone, family bathroom and laundry which benefits the astute buyer. The second dwelling in the back includes 2 bedrooms, 1 bathroom, kitchen, open plan living, family toilet and laundry.