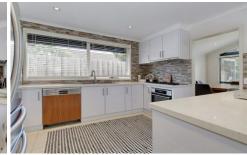

- 3 good sized bedrooms including master with walk in robe and ensuite
- bathroom
- 1 Master bedroom with a WIR and BIRs
- Updated kitchen
- Timber floorboards
- New blinds in the bedrooms
- Ducted heating and cooling
- Double garage with remote
- Large double garage shed in backyard
- Electric shutters on all windows
- Down lights