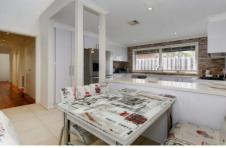

- 3 good sized bedrooms including master with walk in robe and ensuite
- bathroom
- 1 Master bedroom with a WIR and BIRs
- Updated kitchen
- Timber floorboards
- New blinds in the bedrooms
- Ducted heating and cooling
- Double garage with remote
- Large double garage shed in backyard
- Electric shutters on all windows
- Down lights