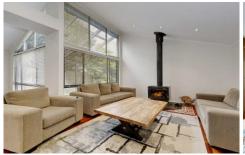

- 3 good sized bedrooms including master with walk in robe and ensuite
- bathroom
- 1 Master bedroom with a WIR and BIRs
- Updated kitchen
- Timber floorboards
- New blinds in the bedrooms
- Ducted heating and cooling
- Double garage with remote
- Large double garage shed in backyard
- Electric shutters on all windows
- Down lights