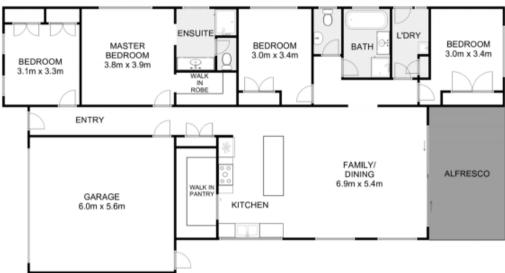

Upon entering this stunning home you will be amazed by its immaculate presentation and open feel from the high ceilings throughout. Comprising of four great sized bedrooms in total, with the paster bedroom complete with its own stunning ensuite and walk-in-wardrobe, whilst the remaining bedrooms are serviced by an immaculate central bathroom.

Moving through to the heart of the home, the huge kitchen provides ample space for the growing family, complete with

4 🚐 2 🚔 2 🗬

**Price** : \$ 580,000 **Land Size** : 437 sgm

View: https://www.ypa.com.au/7917463