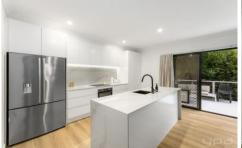

Downstairs, an open-plan layout seamlessly connects the modern fully renovated kitchen, lounge, and dining areas, flowing effortlessly into a leafy alfresco retreat. Designed with sophistication in mind, the townhouse boasts high ceilings, LED lighting, timber-look hybrid floorboards, ducted vacuum, 2 split systems and ceiling fans for added comfort.