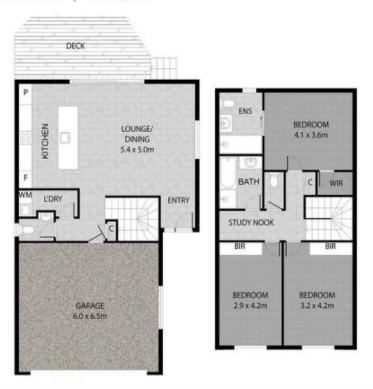

## 3/72 Broad Street Labrador

Internal Residence Area: 171 m² | External Area: 17 m² | Total Area: 188 m²

Steven Spiteri | 0423 428 079

All measurements are approximate and for illustrative purposes only. This floorplan is to be considered a general guide only, interested parties should rely on their own enquiries. Floorplan provided by www.AshChynowethPhotography.com