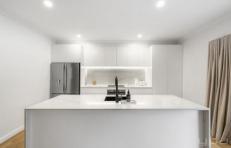

Downstairs, an open-plan layout seamlessly connects the modern fully renovated kitchen, lounge, and dining areas, flowing effortlessly into a leafy alfresco retreat. Designed with sophistication in mind, the townhouse boasts high ceilings, LED lighting, timber-look hybrid floorboards, ducted vacuum, 2 split systems and ceiling fans for added comfort.