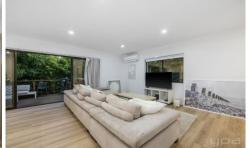

Downstairs, an open-plan layout seamlessly connects the modern fully renovated kitchen, lounge, and dining areas, flowing effortlessly into a leafy alfresco retreat. Designed with sophistication in mind, the townhouse boasts high ceilings, LED lighting, timber-look hybrid floorboards, ducted vacuum, 2 split systems and ceiling fans for added comfort.