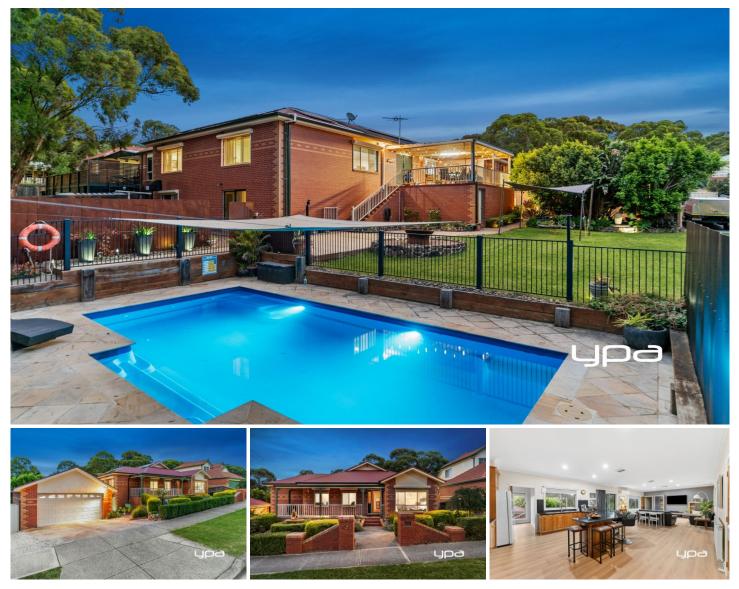

## 28 Fullwood Drive Sunbury VIC

Are you trying to find a home that every member of your family will be satisfied with? You really don't need to look any further because what we have here has an abundance of options for the entire family to enjoy. Starting off with SIDE ACCESS and its tremendous land size of 1215m2 approx! Make the most of life with this spacious block. Entertaining is endless with an inground swimming pool, undercover pergola with views of surrounding nature and you will never get sick of hearing the birds chirp away.

Such a wonderful home and location to be a part of! It becomes clear very quickly why so many buyers want to be part of this Estate, through its winding road you will see how home proud all the neighbours are! Youll enjoy the convenience of being so close to the Calder Freeway Entrance, schools, shops close by, a bus stop right out front, gorgeous parks and walking tracks nearby and a