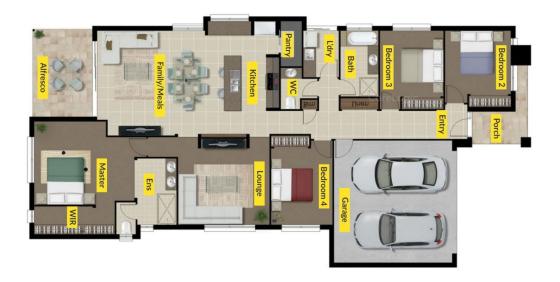

## Key Features:

Four spacious bedrooms
Master suite with garden views, walk-in wardrobe, and elegant ensuite
Two bathrooms plus powder room
Media room/rumpus room