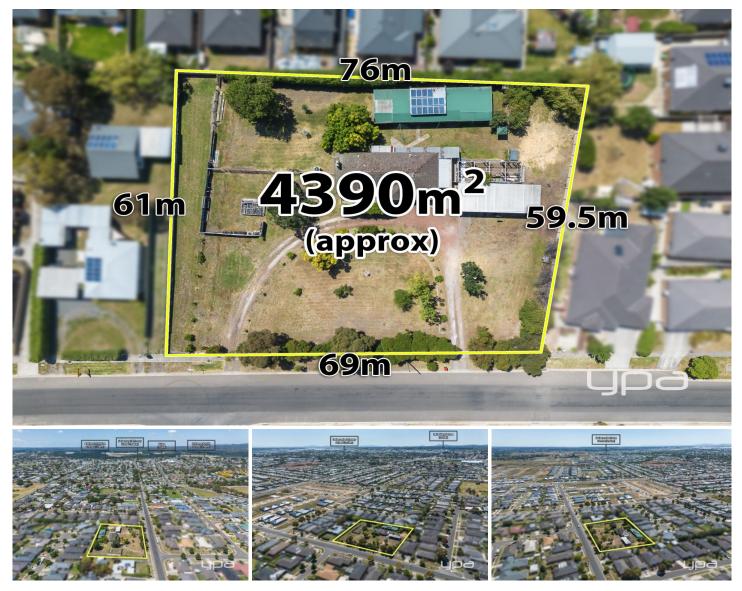

## 108-112 Birdwood Avenue Sebastopol VIC

Explore your next big opportunity at 108-112 Birdwood Avenue! This expansive 4,390m2 (approx.) of land presents an ideal canvas for subdivision STCA (Subject to Council Approval). Boasting a generous 70-meter frontage and all essential services, including kerb and channelling already completed, this property sets the stage for your visionary project.

## 4 🛤 2 🚰 6 🚘

| Price     | : \$1,450,000 - \$1,550,000      |
|-----------|----------------------------------|
| Land Size | : 4390 sqm                       |
| View      | : https://www.ypa.com.au/7914113 |