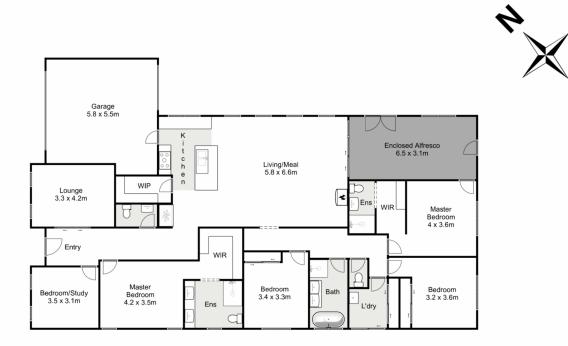

## 71 Albert Drive, Melton South

P

**1** 

Whilst every attempt has been made to ensure the accuracy of the floor plan contained here, measurements of doors, windows, rooms and any other items are approximate and no responsibility is taken for any error, omission, or mis-statement. This plan is for illustrative purposes only and should be used as such by any prospective purchaser. The services, systems and appliances shown have not been tested and no guarantee as to their operability or efficiency can be given.