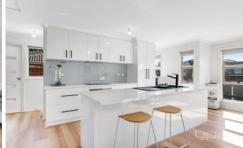

## Offering:

- -Brand new, great sized kitchen with stone benches, stainless steel appliances and dishwasher
- -Adjoining, open plan, spacious meals area and family living zone
- -Guest powder room with separate basin
- -2 Large bedrooms both with wardrobes
- -Serviced by a brand new, modern bathroom, tiled floor to ceiling