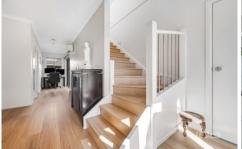

## Offering:

- -Brand new, great sized kitchen with stone benches, stainless steel appliances and dishwasher
- -Adjoining, open plan, spacious meals area and family living zone
- -Guest powder room with separate basin
- -2 Large bedrooms both with wardrobes
- -Serviced by a brand new, modern bathroom, tiled floor to ceiling