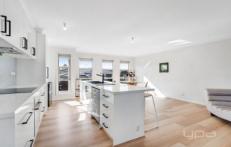

## Offering:

- -Brand new, great sized kitchen with stone benches, stainless steel appliances and dishwasher
- -Adjoining, open plan, spacious meals area and family living zone
- -Guest powder room with separate basin
- -2 Large bedrooms both with wardrobes
- -Serviced by a brand new, modern bathroom, tiled floor to ceiling