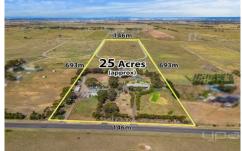

## 1871-1881 Mount Cottrell Road MOUNT COTTRELL VIC

Sitting on an impressive 25 Acre (approx.) allotment, this incredible opportunity presents itself for buyers looking for a lifestyle change or a land banking opportunity. Sitting on top of Mount Cottrell this fantastic property hosts an array of inclusions to suit every buyer, and being in close proximity to everything the area has to offer while providing a chance to be at the forefront of Melbourne's western expansion.

6 **4** 3 **4** 8 **4** 

**Price**: EXPRESSIONS OF INTEREST

Land Size: 101800 sqm

View: https://www.ypa.com.au/7913328

**Shane Spiteri 0488 980 115** 

Ricky Frew 0402 007 100