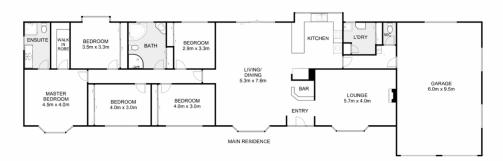

Situated to the right-hand side of the property is a 4-acre allotment (approx.) which hosts a well-built home to enjoy country living with modern amenities only a short drive away. The property boasts five great sized bedrooms, including the master bedroom located in the left wing of the house, which features a walk-in robe and stunning ensuite. The remaining four bedrooms are all serviced by the immaculate central bathroom, hosting a spa bath, larger