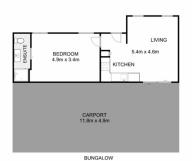

## 1871-1881 Mount Cottrell Road MOUNT COTTRELL VIC

Sitting on an impressive 25 Acre (approx.) allotment, this incredible opportunity presents itself for buyers looking for a lifestyle change or a land banking opportunity. Sitting on top of Mount Cottrell this fantastic property hosts an array of inclusions to suit every buyer, and being in close proximity to everything the area has to offer while providing a chance to be at the forefront of Melbourne's western expansion.