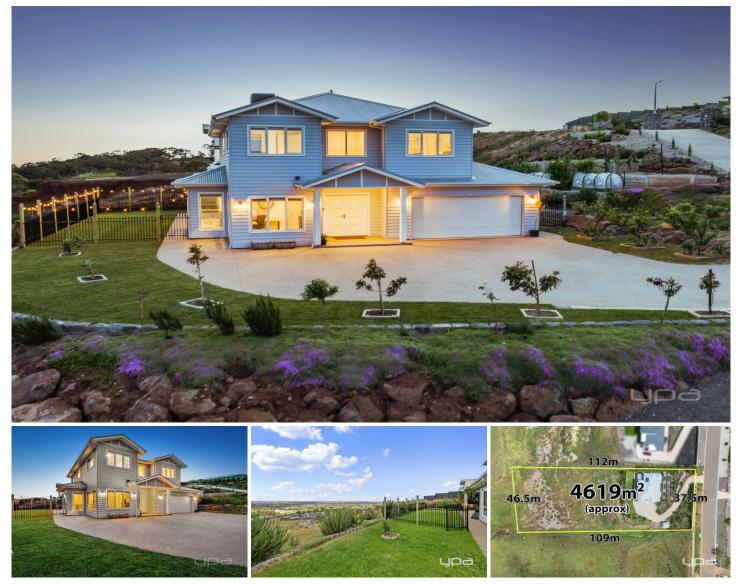

## 65 Manning Boulevard Darley VIC

Designed and built for today's ultra-modern lifestyle, this iconic estate not only offers luxury, technology, and lifestyle but also presents 180 degrees of picturesque views.

This custom designed home sets a new benchmark for home design! An extravagant and bold faade, surrounded by an unbelievably large yet beautiful 1 acre (approx.) of landscaped front and rear yard privately enclosed, introduces you to this five bedroom (+study), three bathroom masterpiece.

Upon entering the home, you are welcomed by an open ceiling void perfectly filling the atmosphere with an impressive amount of light. Elite ultra-modern upgrades throughout and a perfect neutral palette are both complimented by luxury inclusions and architectural features.

## 5 🛤 3 🚔 2 🚘

| Price     | : \$1,299,000 - \$1,349,000      |
|-----------|----------------------------------|
| Land Size | : 4619 sqm                       |
| View      | : https://www.ypa.com.au/7912929 |