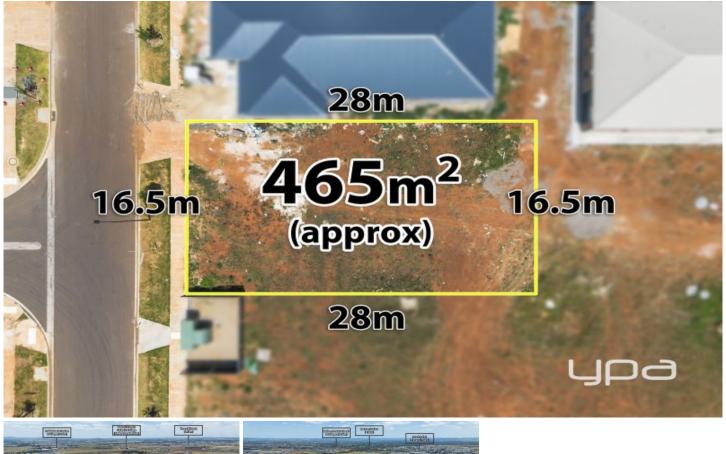

**Price**: \$399,000 - \$439,000

Land Size: 465 sqm

View: https://www.ypa.com.au/7912687

Jodi Nash 0419 342 120