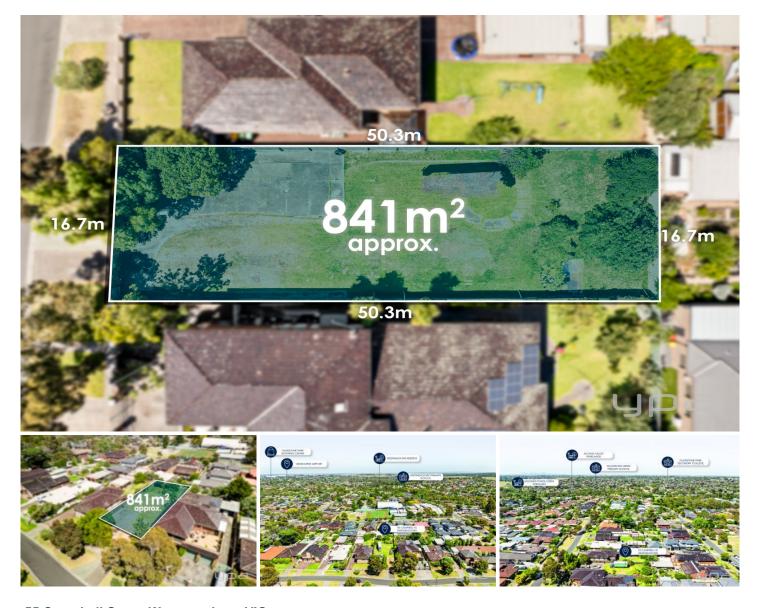

## 55 Campbell Street Westmeadows VIC

Discover the once-in-a-lifetime opportunity awaiting at 55 Campbell - a fully functional flat-size block nestled in the heart of Westmeadows! With a generous frontage of 16.7 meter approx. This property is a developer's dream or an ideal canvas for crafting your dream home.

**Price** : \$ 720,000 **Land Size** : 845 sqm

View: https://www.ypa.com.au/7912107

Alexander Sherriff 0438 212 714