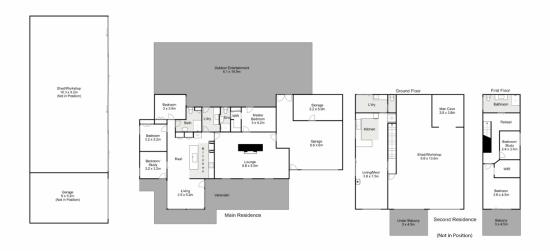

## 2826 Gisborne Road Darley VIC

Welcome to 2826 Gisborne Road, a captivating oasis seamlessly blending 6-acre farm tranquillity with town convenience. This remarkable property boasts a main residence boasting four bedrooms, two bathrooms and a double car garage, a massive shed/workshop and a big barn containing living quarters with two bedrooms, a bathroom, living room, kitchen and a huge workshop.

## 2826 Gisborne Road, Darley

Whilst every attempt has been made to ensure the accuracy of the floor plan contained here, measurements of doors, windows, rooms and any other items are approximate and no responsibility is taken for any error, omission, or mis-statement. This plan is for illustrative purposes only and should be used as such by any prospective purchaser. The services, systems and appliances shown have not been tested and no guarantee as to their operability or efficiency can be given.