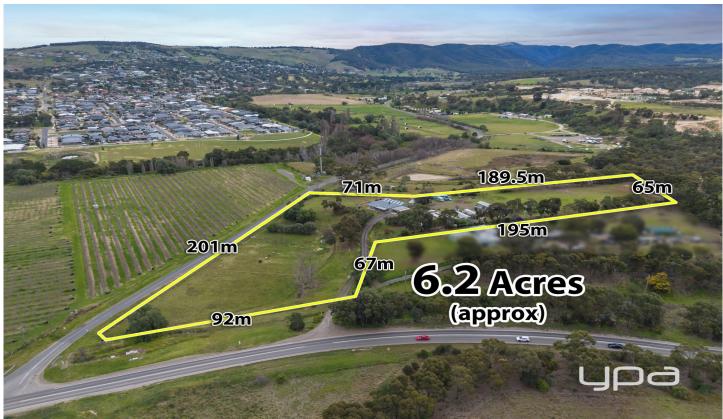

## 2826 Gisborne Road Darley VIC

Welcome to 2826 Gisborne Road, a captivating oasis seamlessly blending 6-acre farm tranquillity with town convenience. This remarkable property boasts a main residence boasting four bedrooms, two bathrooms and a double car garage, a massive shed/workshop and a big barn containing living quarters with two bedrooms, a bathroom, living room, kitchen and a huge workshop.

6 **4** 3 **4** 17

**Price** : \$1,750,000 - \$1,799,000

Land Size: 2.53 ha

**View** : https://www.ypa.com.au/7911071

**Shane Spiteri** 0488 980 115

**James Mangan** 0408 986 482