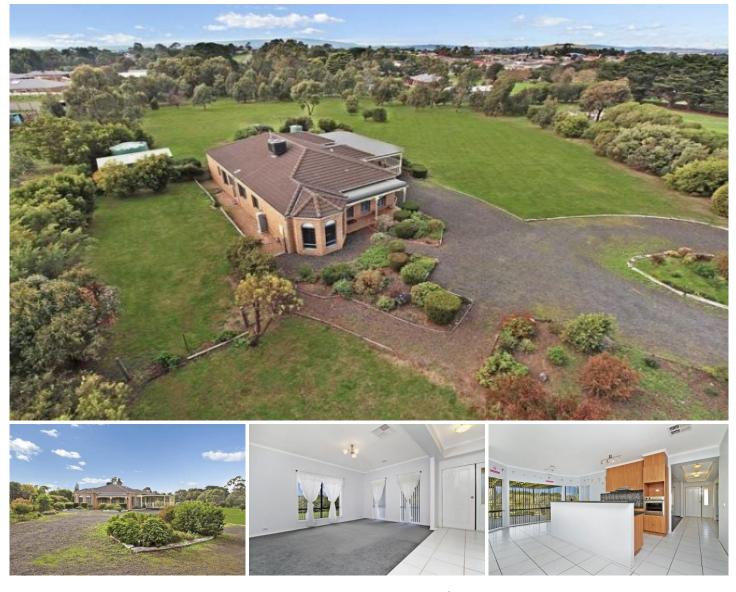

## 9 Guthrie Court Wallan VIC

You can stop looking now- this address has it all! Sitting on approximately 2.5 acres, this lovely residence comprises of 3 bedrooms (with the option to add an additional bedroom), plus separate lounge, two extra living areas and a lovely hostess kitchen.

The very generous outdoor decked area extends the living to suit the avid entertainer; and the surrounding gardens are just superb with loads of native plants to encourage the colourful birdlife. At the rear of the home is a good size shed for storage and a large water tank. Further features include: master bedroom with full ensuite and walk in robe, ducted heating, cooling and a formal lounge.

This prime piece of real estate is perfectly situated within minutes from Wallan Town Centre, Schools and parklands. Do not miss out and inspect today!