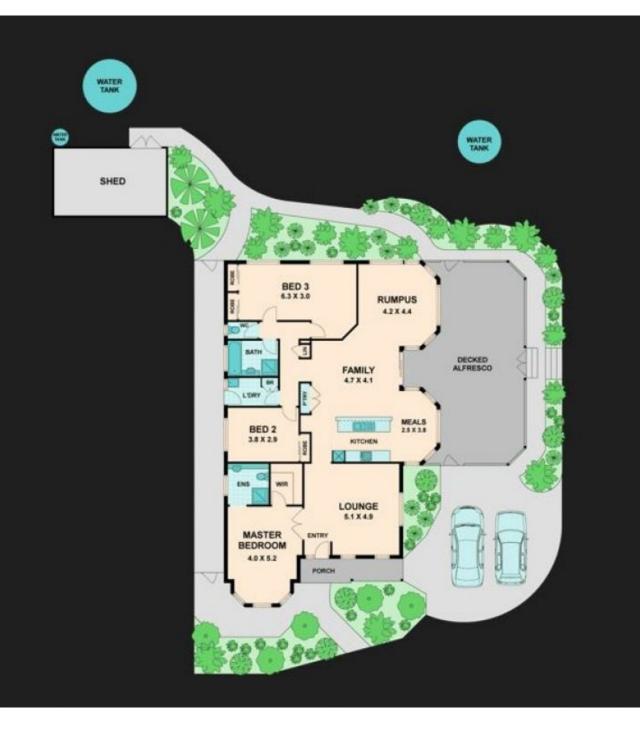

## 9 Guthrie Court Wallan VIC

You can stop looking now- this address has it all! Sitting on approximately 2.5 acres, this lovely residence comprises of 3 bedrooms (with the option to add an additional bedroom), plus separate lounge, two extra living areas and a lovely hostess kitchen.

The very generous outdoor decked area extends the living to suit the avid entertainer; and the surrounding gardens are just superb with loads of native plants to encourage the colourful birdlife. At the rear of the home is a good size shed for storage and a large water tank. Further features include: master bedroom with full ensuite and walk in robe, ducted heating, cooling and a formal lounge.