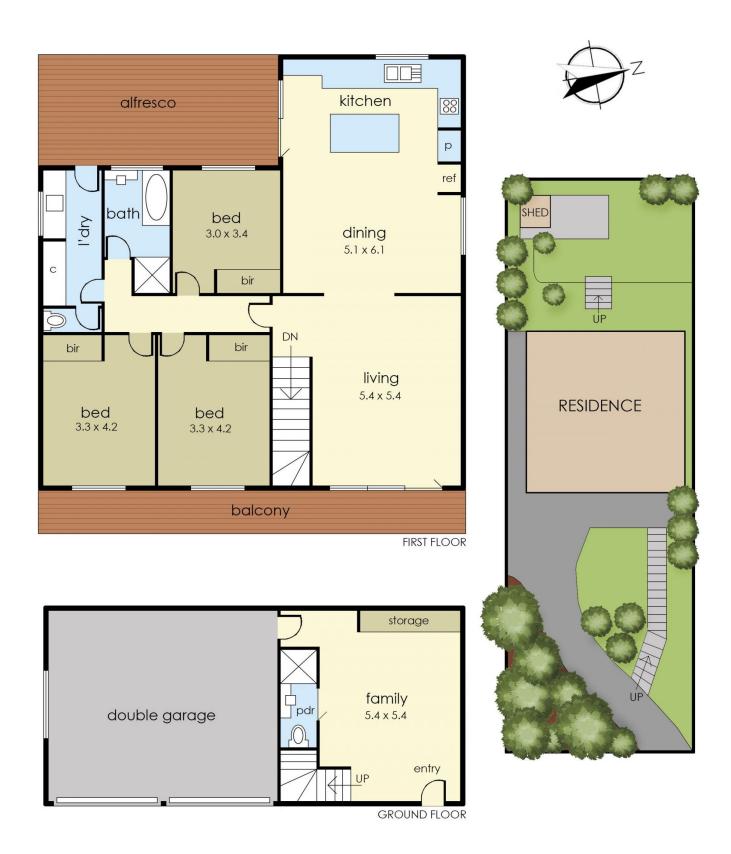

A solidly built home split across two generous levels and offering comfortable accommodations, modern inclusions, and a dreamy coastal design, the breezy interiors of this very special property provide a peaceful haven away from the busy stress of everyday life. From the spacious living areas to the gourmet kitchen, every detail has been thoughtfully crafted to offer both style and functionality.

The gorgeous Hamptons inspired interiors offer a beautifully renovated Westinghouse-appointed kitchen and dining space, two recently updated bathrooms, and a full laundry room with rear yard access, the home also offers