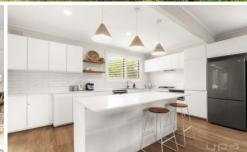

The gorgeous Hamptons inspired interiors offer a beautifully renovated Westinghouse-appointed kitchen and dining space, two recently updated bathrooms, and a full laundry room with rear yard access, the home also offers