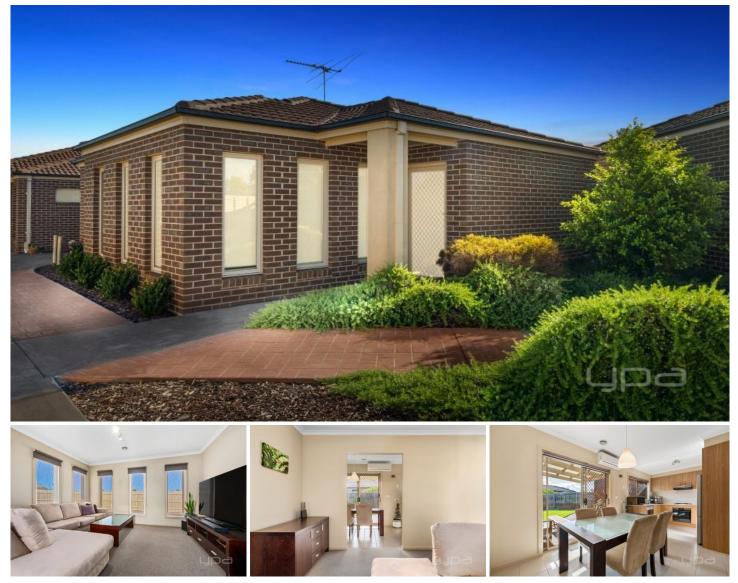

## 2/55 Mcburnie Drive Kurunjang VIC

Situated in the sought after Kurunjang this property sits in close proximity to all amenities including: Woodgrove Shopping Centre, Kurunjang Primary and Secondary School, bus stops, parks and so much more, this property is the perfect opportunity for all buyers entering the property market and investors alike.

Entering the property, you are met with a massive sundrenched lounge room offering plenty of space for the whole family to enjoy. The heart of the home opens into the large sized meals area, which is further complimented by the well sized kitchen, which features plenty of cupboard and bench storage space, dishwasher, gas cooktop and updated oven.

On offer in this home is two bedrooms which are both great sized while featuring built in robes and they are also