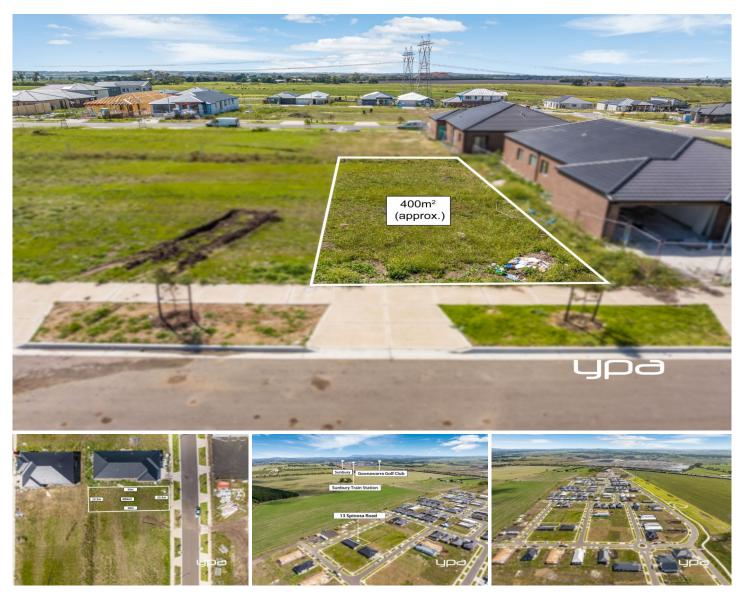

## 13 Spinosa Road Sunbury VIC

Imagine the potential where you have the opportunity to construct a custom home that perfectly caters to the needs of you and your family. This dream home could be situated within the Maplestone Estate. Picture a residence surrounded by breathtaking natural beauty, blended with all the conveniences of urban living. Situated on an approximately 400m2 block, this piece of land allows you the freedom to create the ideal property that matches your standards.

**Price**: \$305,000 - \$335,000

Land Size: 400 sqm

View: https://www.ypa.com.au/7906418

Lisa Totaro 0410 144 215