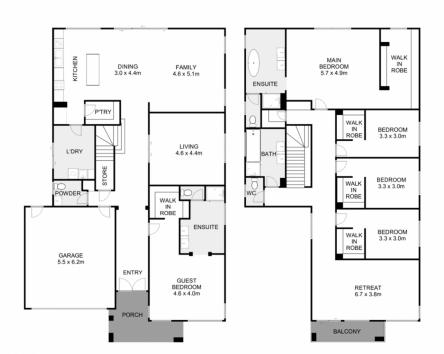

Upon entering through the expansive foyer, the ground level unfolds to reveal a master-style guest suite adorned with a generous ensuite and walk-in robe. Enhancing the allure is a versatile media room, which doubles as a spacious formal lounge. The open-plan kitchen, complete with stainless steel appliances and a walk-in pantry,