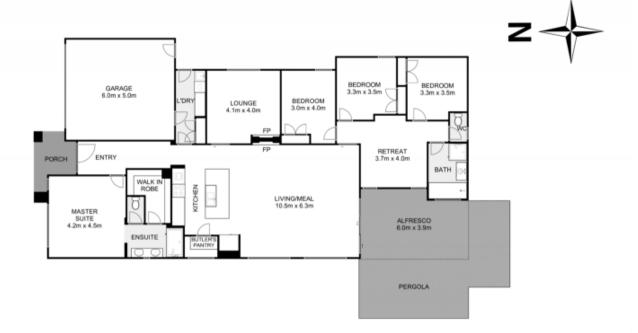

## 14 Pinnacle Court Bacchus Marsh VIC

Welcome to 14 Pinnacle Court, Bacchus Marsh - a serene haven nestled in a sought-after street at the heart of the town. This property, situated on a generous 795m2 (approx.) block, offers a perfect blend of tranquillity and convenience, being close to public transport, Bacchus Marsh Village, and educational facilities.

Upon entering, you're welcomed by a grand hallway that sets the tone for the spacious interiors. The master bedroom is a retreat in itself, featuring a large space, walk-in robe, ensuite with a double vanity, and a separate toilet. Three additional bedrooms are serviced by a central bathroom, separate toilet, and a versatile retreat suitable for kids, study, or a lounge area.

The home boasts a thoughtful design, with a separate lounge containing a double-sided fireplace seamlessly

4 🕒 2 📛 2 🖨

**Price** : \$ 860,000 **Land Size** : 795 sqm

View: https://www.ypa.com.au/7905040

Izabel Dusik 0421 833 010