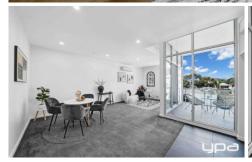

## QUALITY UPSTAIRS APARTMENT Features:-

- ? 2 Bedrooms with natural light
- ? Spacious light-filled lounge room with a private balcony
- ? Kitchen with modern appliances and meals area
- ? Tiled bathroom with laundry
- ? Undercover security parking with remote gate entry
- ? Split system air-conditioning, gas cooktop & wall oven
- ? Security access with intercom entry and lift
- ? Overall easy low maintenance