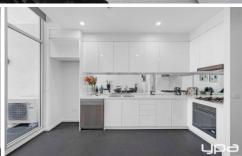

## QUALITY UPSTAIRS APARTMENT Features:-

- ? 2 Bedrooms with natural light
- ? Spacious light-filled lounge room with a private balcony
- ? Kitchen with modern appliances and meals area
- ? Tiled bathroom with laundry
- ? Undercover security parking with remote gate entry
- ? Split system air-conditioning, gas cooktop & wall oven
- ? Security access with intercom entry and lift
- ? Overall easy low maintenance