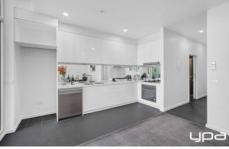

## QUALITY UPSTAIRS APARTMENT Features:-

- ? 2 Bedrooms with natural light
- ? Spacious light-filled lounge room with a private balcony
- ? Kitchen with modern appliances and meals area
- ? Tiled bathroom with laundry
- ? Undercover security parking with remote gate entry
- ? Split system air-conditioning, gas cooktop & wall oven
- ? Security access with intercom entry and lift
- ? Overall easy low maintenance