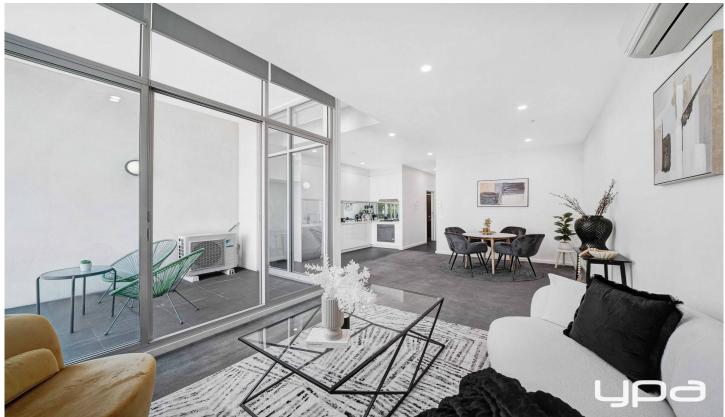

## QUALITY UPSTAIRS APARTMENT Features:-

- ? 2 Bedrooms with natural light
- ? Spacious light-filled lounge room with a private balcony
- ? Kitchen with modern appliances and meals area
- ? Tiled bathroom with laundry
- ? Undercover security parking with remote gate entry
- ? Split system air-conditioning, gas cooktop & wall oven
- ? Security access with intercom entry and lift
- ? Overall easy low maintenance