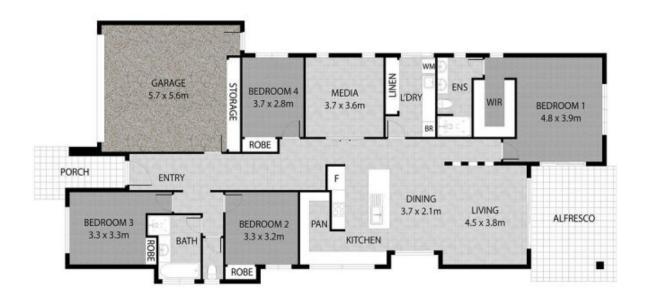

## 16 Paluma Crescent PIMPAMA QLD

Welcome to your dream home nestled in the vibrant heart of the Gold Coast's Northern Growth Corridor! Experience elevated living in this stunning 4-bedroom, 2-bathroom residence that promises an unparalleled lifestyle.

Upon entry, you'll be greeted by a spacious layout designed for comfort and convenience. The expansive 501m2 block provides ample space for relaxation and

4 🗀 2 📛 2 🖨

Price : \$ 1,115,000 Land Size : 501 sqm

## 16 Paluma Street Pimpama

Internal Residence Area: 225m2 | External Area: 22m2 | Total Area: 247m2

Steven Spiteri | 0423 428 079

All measurements are approximate and for illustrative purposes only. This floorplan is to be considered a general guide only. Interested parties should rely on their own enquiries. Floorplan provided by www.AshChynowethPhotography.com