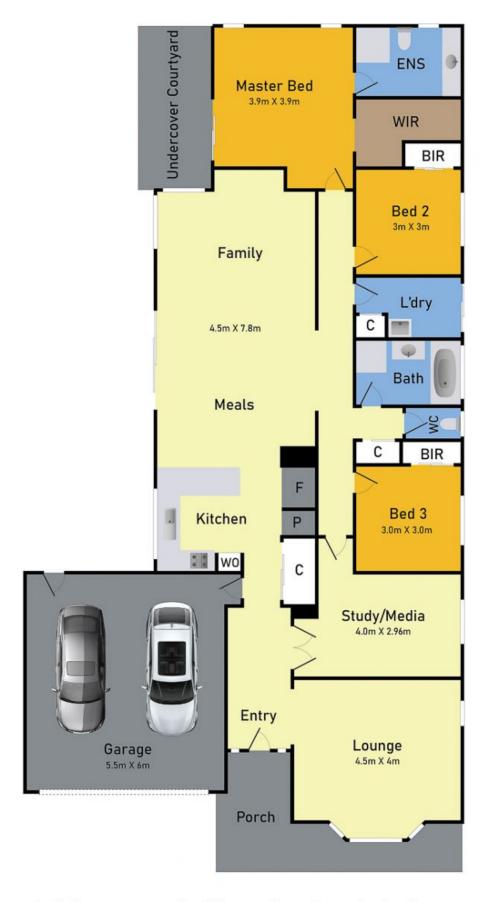

## Floor Plan

## 4 Liverpool Circuit, Craigieburn

\* Dimensions are approximate and for illustrative purposes onl