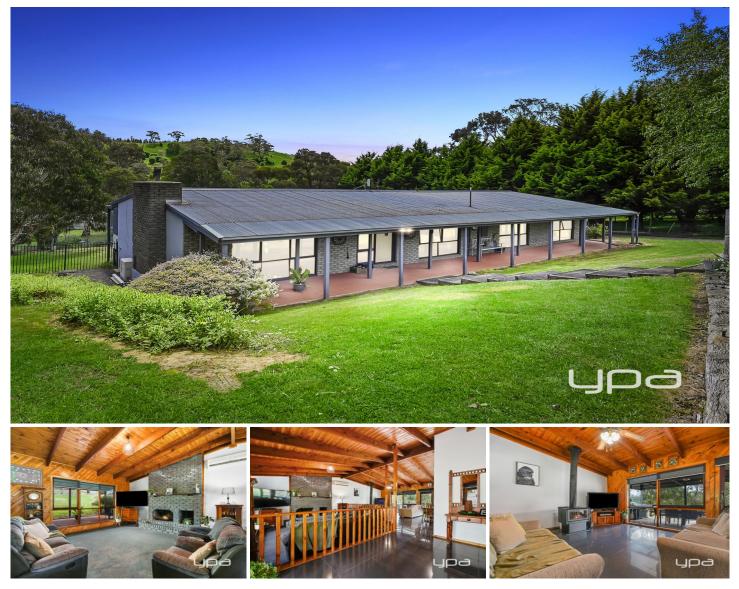

## 38 Napoleon Street Greendale VIC

Situated in one of the most sought out locations in Greendale Township. Newly renovated ranch style home on approximately 1 acre. Walking distance to local hotel and Egans reserve. Established trees and low maintenance garden. Great views of picturesque surrounding hills. Peaceful yet great proximity to main roads leading to Ballan (10 mins) or to Melbourne via Western Highway (50 mins)

The home has renovated bathrooms and kitchen with 900mm free standing stove with range hood.

Step down lounge with cathedral ceilings, meals family room with views from every room also has ceiling fans throughout the home and split system.

4 bedrooms, master with semi-ensuite & walk in robe.