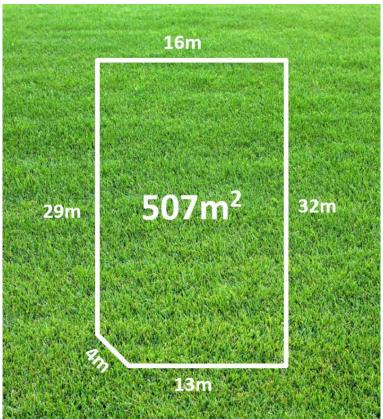

## 1806/ Pomegranate Road Mickleham VIC

Discover the epitome of modern living in Melbourne's north with an exclusive opportunity to secure a 507m2 block in the prestigious Evergreen neighborhood at Botanical, Mickleham. Nestled at the southern end of the Botanical community, this pristine location at the corner of Mt Ridley and Mickleham Roads offers a harmonious blend of spacious tranquility and convenient connectivity.

## Property Highlights:

A sprawling 507m2 block with an array of development possibilities.

Anticipated title availability between April and June 2024, ensuring a swift transition for prospective buyers.

Nomination sale process for added convenience and flexibility.

Location Advantages: Evergreen residents will enjoy an idyllic setting surrounded by majestic river red gum trees

**Price** : \$ 440,000 **Land Size** : 507 sqm