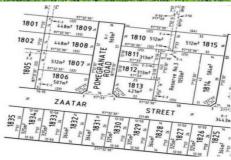

## 1806/ Pomegranate Road Mickleham VIC

Discover the epitome of modern living in Melbourne's north with an exclusive opportunity to secure a 507m2 block in the prestigious Evergreen neighborhood at Botanical, Mickleham. Nestled at the southern end of the Botanical community, this pristine location at the corner of Mt Ridley and Mickleham Roads offers a harmonious blend of spacious tranquility and convenient connectivity.

## Property Highlights:

A sprawling 507m2 block with an array of development possibilities.

Anticipated title availability between April and June 2024, ensuring a swift transition for prospective buyers.

Nomination sale process for added convenience and flexibility.

Location Advantages: Evergreen residents will enjoy an idyllic setting surrounded by majestic river red gum trees

**Price** : \$ 440,000 **Land Size** : 507 sqm