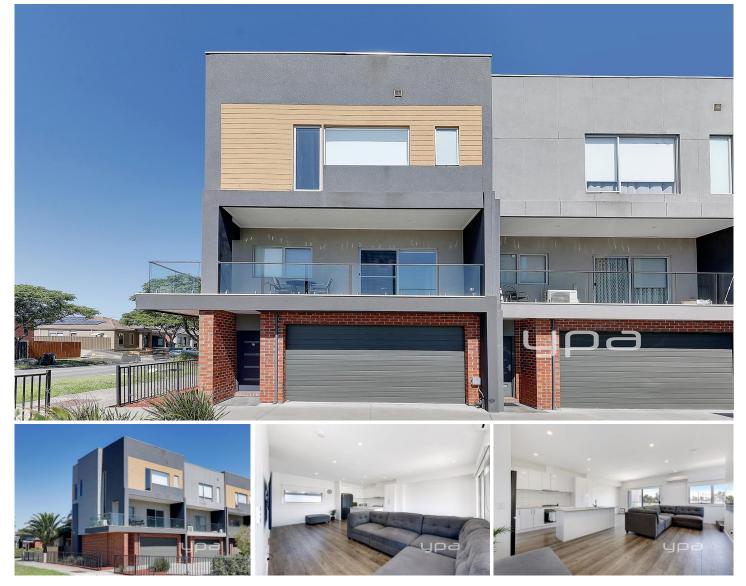

## 10/6 Little Windrock Lane Craigieburn VIC

Sleek, stylish and sophisticated- this stunning modern townhouse will delight anyone craving contemporary comfort. The property is perfectly positioned within walking distance to Craigieburn Central, Splash Aqua Park, Schools, public transport and parklands.

The three-story layout feels instantly spacious and inviting with a light-filled lounge room with your very own private balcony overlooking everything Craigieburn has on offer. Also included is a well-appointed modern kitchen that is perfect for cooking and entertaining. For the avid cook, there are stone benchtops and with ample cupboard space and quality fixtures - preparing meals in this space will be an absolute pleasure.

All 3 bedrooms on the top level are generous in size including master bedroom with modern ensuite and walk in

3 🛤 2 🚔 2 🚘

**Price :** \$ 505,000 **View :** https://www.ypa.com.au/7901248