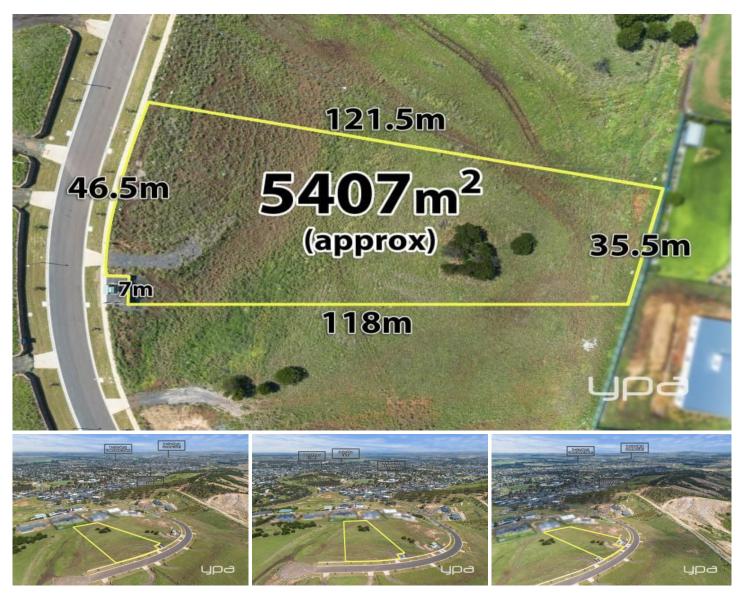

## 24 Natasha Close Darley VIC

"Discover the pinnacle of luxury living on this expansive 5407sqm allotment situated in the prestigious Manning Estate. Perched atop Bald Hill, this property offers unparalleled views of the Bacchus Marsh township, extending all the way to the Melbourne CBD. It presents an unmatched opportunity to build your dream home amidst the elite in one of the most sought-after locations in the Bacchus Marsh/Darley region.

**Price**: \$719,000 - \$749,000

Land Size: 5407 sqm

View: https://www.ypa.com.au/7900587

Jodi Nash 0419 342 120